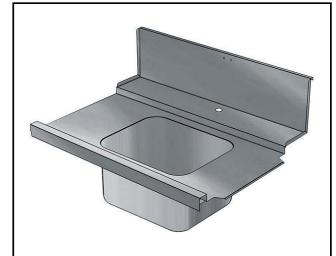

#### Item No.

For hood type dishwashers. Constructed in 304 AISI stainless steel with backsplash mm250h. Bowl size mm500x400x250h with overflow pipe and drain hole. Basket direction: from right to left.

### **Main Features**

- To be secured to the dishwasher and fitted to the receiving and sorting tables at the other end.
- Designed for 500x500 mm dishwashing racks.

#### Construction

- Deep anti-drip profiles completely folded with lower edge for safe and easy cleaning.
- All surfaces smooth with polished finish.
- 304 AISI stainless steel construction throughout.
- Included splashback to prevent water spatter.