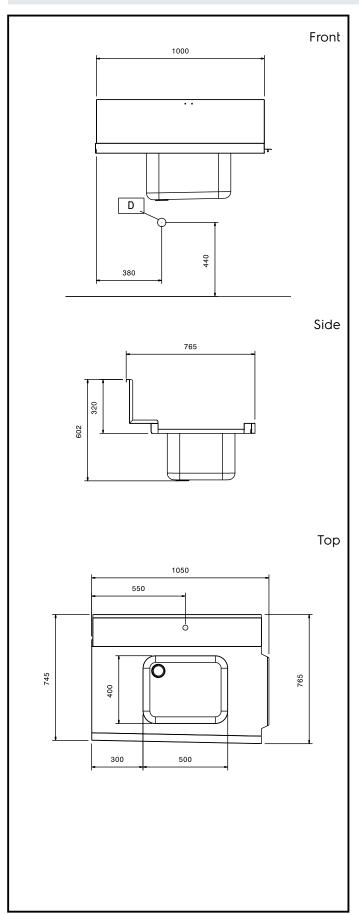

# **Key Information:**

External dimensions, Width:

865317 (BHHPIB10R)1050 mmExternal dimensions, Depth:765 mmExternal dimensions, Height:600 mmNet weight:8 kg

**Basin dimensions:** 500x400x300h

Feeding direction: from Right to Left